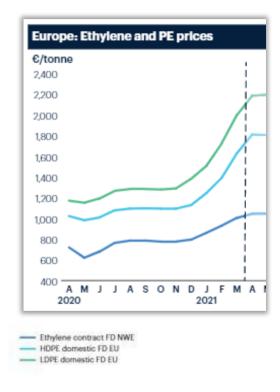

### Main reasons for tight supply

- Low European prices throughout 2020 meant imports were low, exports high, leading to low stocks that have not been replenished
- 2. The **US big freeze** meant even less possibility of imports, but more exports were possible
- **3. Transport issues from Asia** continue to affect potential imports to Europe
- 4. The current price gap between Asia and Europe is huge, but the risk of product arriving in two months' time is too much for some, although some **fresh imports are realistically expected end June/July**
- 5. The **planned cracker turnaround season in Europe in Q2** maintaining tension on upstream propylene and ethylene

ICIS publication